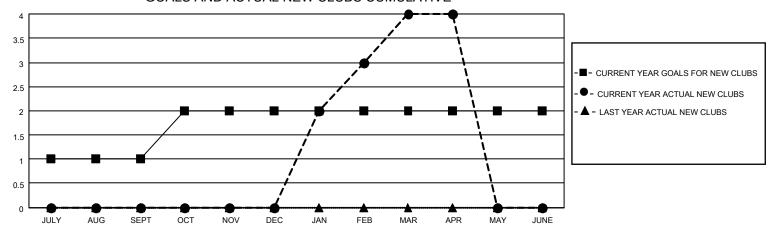

## GOALS AND ACTUAL NEW CLUBS CUMULATIVE

| ■- MEMBER GROWTH NET GOAL       |  |
|---------------------------------|--|
| ● - MEMBER GROWTH ACTUAL        |  |
| ▲ - LAST YEAR MEMBERSHIP ACTUAL |  |

Results as of: 4/30/2022

## District 310 D

| Clubs RESULTS FOR 2021-2022 |   |   |   | Members RESULTS FOR 2021-2022 |    |     |    |
|-----------------------------|---|---|---|-------------------------------|----|-----|----|
|                             |   |   |   |                               |    |     |    |
| JULY/AUG/SEPT               | 1 | 0 | 0 | JULY/AUG/SEPT                 | 30 | 19  | 23 |
| OCT/NOV/DEC                 | 1 | 0 | 1 | OCT/NOV/DEC                   | 50 | 26  | 60 |
| JAN/FEB/MAR                 | 0 | 4 | 1 | JAN/FEB/MAR                   | 50 | 140 | 42 |
| APR/MAY/JUNE                | 0 | 0 | 0 | APR/MAY/JUNE                  | 30 | 4   | 6  |