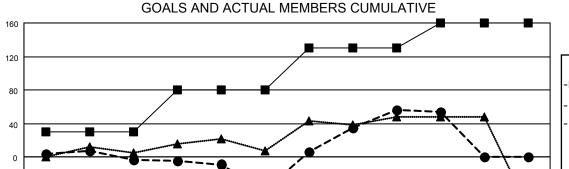

## District 310 D

| Clubs RESULTS FOR 2021-2022 |   |   |   | Members RESULTS FOR 2021-2022 |    |     |    |
|-----------------------------|---|---|---|-------------------------------|----|-----|----|
|                             |   |   |   |                               |    |     |    |
| JULY/AUG/SEPT               | 1 | 0 | 0 | JULY/AUG/SEPT                 | 30 | 19  | 23 |
| OCT/NOV/DEC                 | 1 | 0 | 1 | OCT/NOV/DEC                   | 50 | 26  | 60 |
| JAN/FEB/MAR                 | 0 | 4 | 1 | JAN/FEB/MAR                   | 50 | 140 | 42 |
| APR/MAY/JUNE                | 0 | 0 | 0 | APR/MAY/JUNE                  | 30 | 4   | 6  |